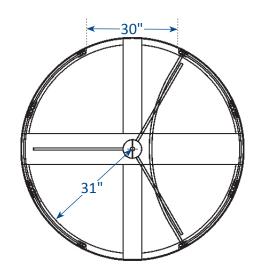

ntering mechanism with hydraulic shock suppression

- Fail-Safe (free passage on power failure)
- Fail-Lock (locked passage on power failure)
- Easily integrates to access control & fire safety systems
- Interfaces with card readers, biometrics, wireless remotes and push buttons

#### **Options:**

- Card reader mounting plates
- Electronic resettable counter with LCD display and 7-year lithium battery
- Red/Green indicator lights
- Low voltage canopy lighting
- Tailgate detection
- Custom decorative aluminum top
- Additional options upon request.

#### **Electrical Specifications:**

Power supply input 100-240VAC (.7 amp) 50/60hz output 24VDC (1.1 amp) UL Approved

#### Warranty:

Units are warranted against defects in materials and workmanship for one year.



### **HT60 Dimensions**





## Expert Advice. Great Value. Contact Us Today!

Call: 203-647-9147 Email: sales@haywardts.com Website: www.haywardts.com