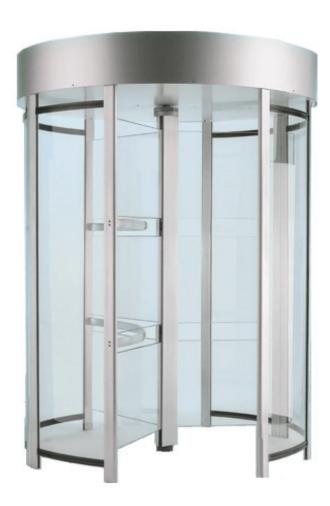

#### **HT60 Standard Passage**

(Frameless Clear Lexan Rotating Interior Panels)

# HT60 Standard Passage

- Interior Frameless Clear Panels
- Exterior Clear Sidewalls
- Solid Roof Canopy

#### **Applications:**

The HT60 turnstile provides full height security while maintaining an open look. The visually appealing, transparent design includes clear light emitting panels for a friendly inviting appearance. It features clear glazing (Lexan) for both the exterior sidewalls and frameless rotating interior panels. The aluminum frame and anodized finish has a low-profile look, includes a solid roof canopy and complements most environments. The modern stylish design is a popular choice when both security and a discrete look are important.