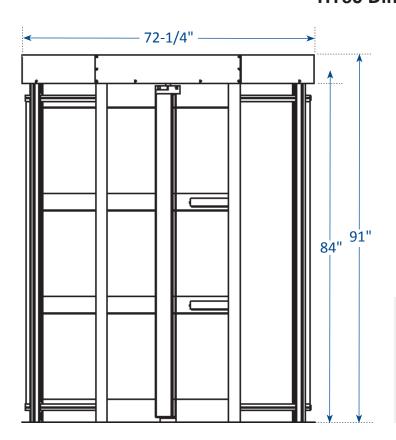

centering mechanism with hydraulic shock suppression

- Fail-Safe (free passage on power failure)
- Fail-Lock (locked passage on power failure)
- Easily integrates to access control & fire safety systems
- Interfaces with card readers, biometrics, wireless remotes and push buttons

#### **Options:**

- Card reader mounting plates
- Electronic resettable counter with LCD display and 7-year lithium battery
- Red/Green indicator lights
- Low voltage canopy lighting
- Tailgate detection
- Custom decorative aluminum top
- Additional options upon request.

#### **Electrical Specifications:**

Power supply input 100-240VAC (.7 amp) 50/60hz output 24VDC (1.1 amp) UL Approved

#### Warranty:

Units are warranted against defects in materials and workmanship for one year.



### **HT60 Dimensions**





## Expert Advice. Great Value. Contact Us Today!

Call: 203-647-9147 Email: sales@haywardts.com Website: www.haywardts.com